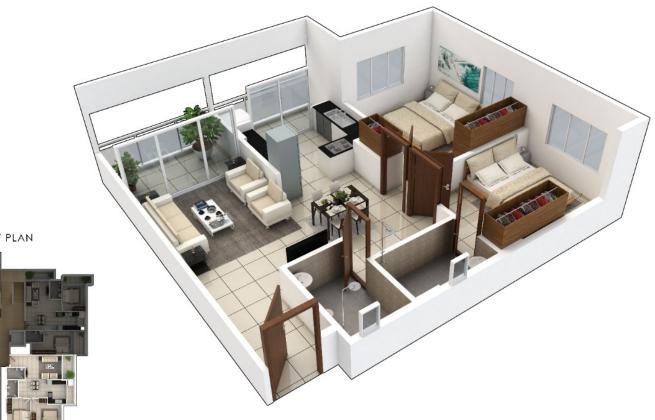

RERA CARPET AREA - 1121.73SFT

Ν

A

KEY PLAN

DISCLAIMER: FURNITURES SHOWN ARE ONLY SUGGESTIVE, PLEASE REFFER SPECIFICATIONS FOR ACCURATE INFORMATION

TYPICAL FLOOR FLAT 01 - 2BHK 1160.00SFT

CARPET AREA - 831.855FT BALCONY AREA - 102.865FT

Ν

A

TYPICAL FLOOR FLAT 01 - 2BHK 1160.00SFT

MAHABALESHWARA

PROJECTS

CARPET AREA - 1123.66SFT BALCONY AREA - 193.14SFT

TYPICAL FLOOR FLAT 02 - 3BHK 1635.00SFT

TYPICAL FLOOR FLAT 03 - 3BHK 1615.00SFT