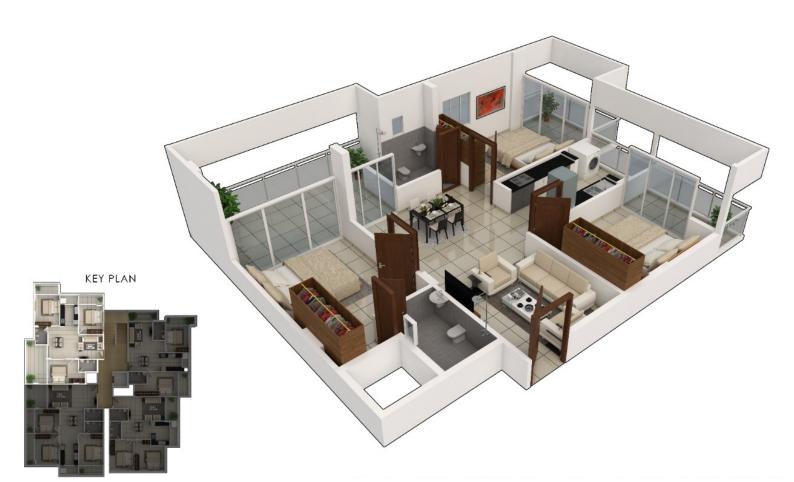

N

N

GROUND FLOOR

GROUND FLOOR FLAT 01 - 3BHK 1510.00SFT

CARPET AREA - 1080.62SFT BALCONY AREA - 92.53SFT

Ν

A

GROUND FLOOR FLAT 01 - 3BHK 1510.00SFT

GROUND FLOOR FLAT 03 - 3BHK 1430.005FT

RERA CARPET AREA - 1121.73SFT

DISCLAIMER: FURNITURES SHOWN ARE ONLY SUGGESTIVE, PLEASE REFFER SPECIFICATIONS FOR ACCURATE INFORMATION

CLASSIQUE MAYFLOWER

Ν

A

GROUND FLOOR FLAT 03 - 3BHK 1430.005FT