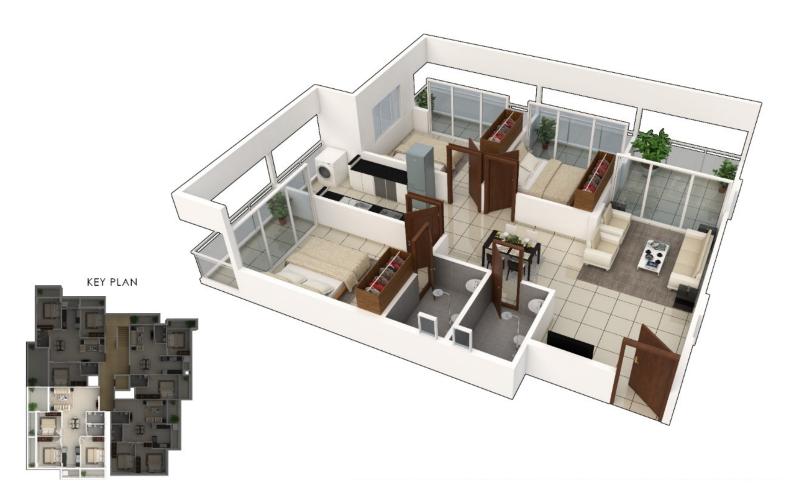

Ν

A

TYPICAL FLOOR FLAT 01 - 2BHK 1160.00SFT

MAHABALESHWARA

PROJECTS

CARPET AREA - 1123.66SFT BALCONY AREA - 193.14SFT

TYPICAL FLOOR FLAT 02 - 3BHK 1635.00SFT

TYPICAL FLOOR FLAT 03 - 3BHK 1615.00SFT