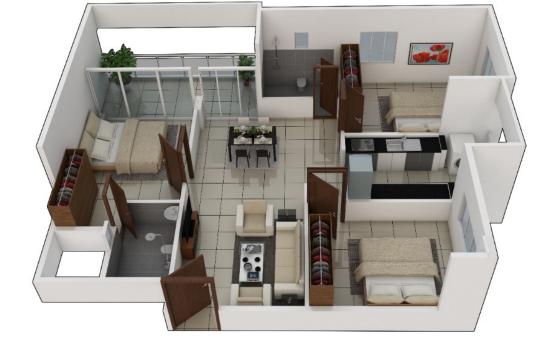

GROUND FLOOR FLAT 03 - 3BHK 1430.005FT

RERA CARPET AREA - 1121.73SFT

DISCLAIMER: FURNITURES SHOWN ARE ONLY SUGGESTIVE, PLEASE REFFER SPECIFICATIONS FOR ACCURATE INFORMATION

CLASSIQUE MAYFLOWER

Ν

A

GROUND FLOOR FLAT 03 - 3BHK 1430.005FT