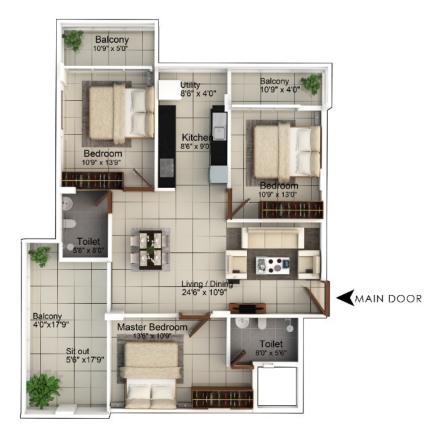

Ν

A

TYPICAL FLOOR FLAT 01 - 2BHK 1160.00SFT

MAHABALESHWARA

PROJECTS

CARPET AREA - 1123.66SFT BALCONY AREA - 193.14SFT

TYPICAL FLOOR FLAT 02 - 3BHK 1635.00SFT

TYPICAL FLOOR FLAT 03 - 3BHK 1615.00SFT

CARPET AREA - 1108.285FT BALCONY AREA - 184.645FT

CARPET AREA - 1108.285FT BALCONY AREA - 184.645FT

TYPICAL FLOOR FLAT 03 - 3BHK 1615.00SFT

Ν

A

TYPICAL FLOOR FLAT 04 - 2BHK 1190.00SFT

CARPET AREA - 811.95SFT BALCONY AREA - 167.64SFT