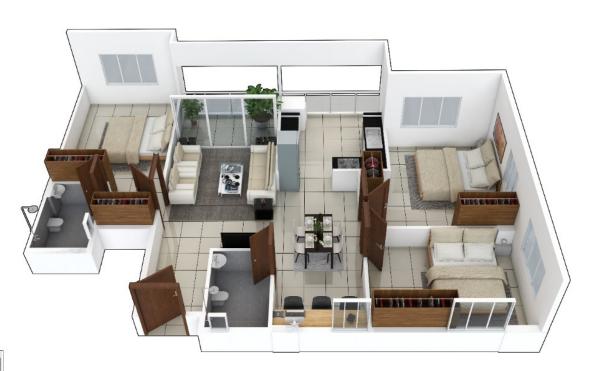

RERA CARPET AREA - 1121.73SFT

Ν

A

KEY PLAN

DISCLAIMER: FURNITURES SHOWN ARE ONLY SUGGESTIVE, PLEASE REFFER SPECIFICATIONS FOR ACCURATE INFORMATION

TYPICAL FLOOR FLAT 01 - 2BHK 1160.00SFT

CARPET AREA - 831.855FT BALCONY AREA - 102.865FT

Ν

A

TYPICAL FLOOR FLAT 01 - 2BHK 1160.00SFT

MAHABALESHWARA

PROJECTS

CARPET AREA - 1123.66SFT BALCONY AREA - 193.14SFT

TYPICAL FLOOR FLAT 02 - 3BHK 1635.00SFT

TYPICAL FLOOR FLAT 03 - 3BHK 1615.00SFT