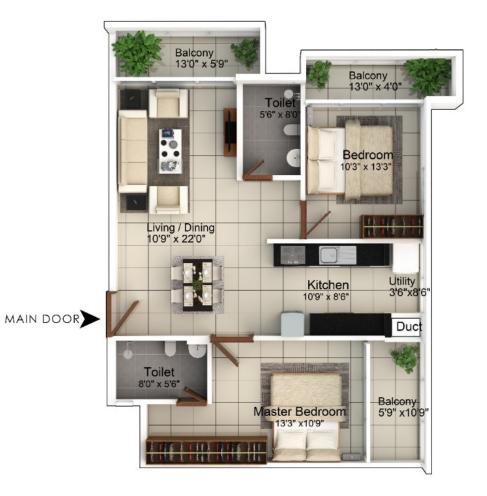

RERA CARPET AREA - 1121.73SFT

Ν

A

KEY PLAN

DISCLAIMER: FURNITURES SHOWN ARE ONLY SUGGESTIVE, PLEASE REFFER SPECIFICATIONS FOR ACCURATE INFORMATION

TYPICAL FLOOR FLAT 01 - 2BHK 1160.00SFT

CARPET AREA - 831.855FT BALCONY AREA - 102.865FT

Ν

A

TYPICAL FLOOR FLAT 01 - 2BHK 1160.00SFT

MAHABALESHWARA

PROJECTS

CARPET AREA - 1123.66SFT BALCONY AREA - 193.14SFT

TYPICAL FLOOR FLAT 02 - 3BHK 1635.00SFT

TYPICAL FLOOR FLAT 03 - 3BHK 1615.00SFT