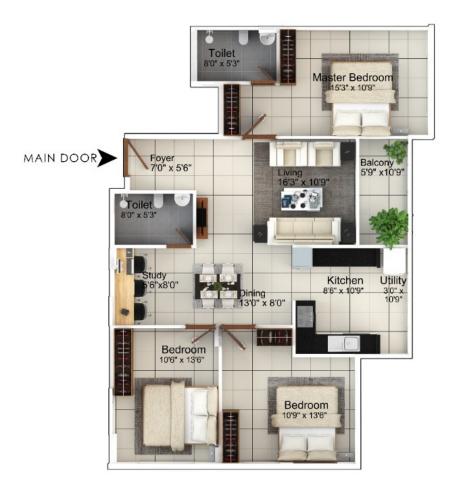

Ν

A

TYPICAL FLOOR FLAT 01 - 2BHK 1160.00SFT

MAHABALESHWARA

PROJECTS

CARPET AREA - 1123.66SFT BALCONY AREA - 193.14SFT

TYPICAL FLOOR FLAT 02 - 3BHK 1635.00SFT

TYPICAL FLOOR FLAT 03 - 3BHK 1615.00SFT