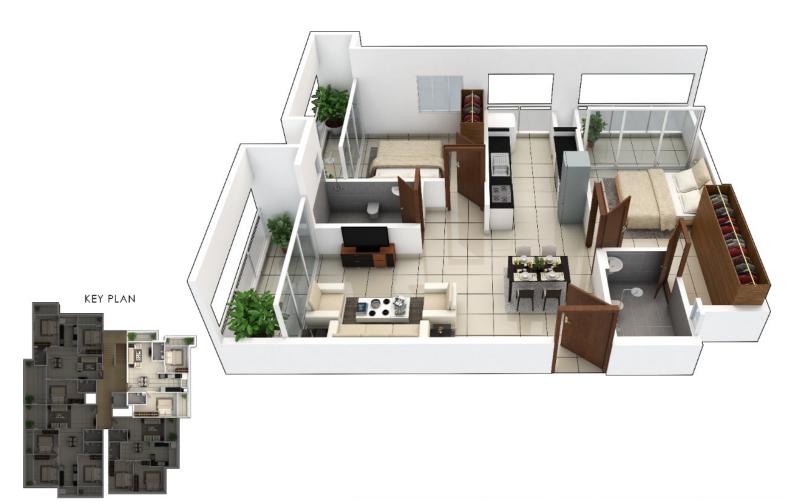

CARPET AREA - 1108.285FT BALCONY AREA - 184.645FT

CARPET AREA - 1108.285FT BALCONY AREA - 184.645FT

TYPICAL FLOOR FLAT 03 - 3BHK 1615.00SFT

Ν

A

TYPICAL FLOOR FLAT 04 - 2BHK 1190.00SFT

CARPET AREA - 811.95SFT BALCONY AREA - 167.64SFT

Ν

A

TYPICAL FLOOR

FLAT 04 - 2BHK

1190.00SFT

CARPET AREA - 811.95SFT BALCONY AREA - 167.64SFT