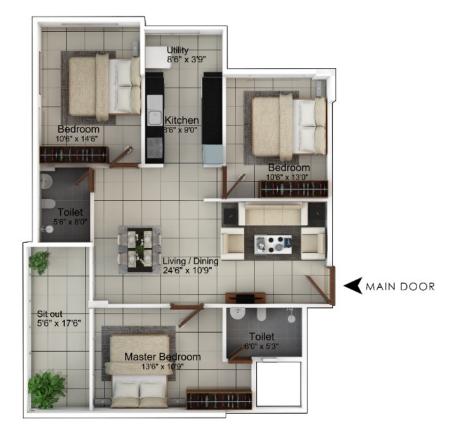

RERA CARPET AREA - 1121.73SFT

Ν

A

KEY PLAN

DISCLAIMER: FURNITURES SHOWN ARE ONLY SUGGESTIVE, PLEASE REFFER SPECIFICATIONS FOR ACCURATE INFORMATION

TYPICAL FLOOR FLAT 01 - 2BHK 1160.00SFT

CARPET AREA - 831.855FT BALCONY AREA - 102.865FT

Ν

A

TYPICAL FLOOR FLAT 01 - 2BHK 1160.00SFT

MAHABALESHWARA

PROJECTS

CARPET AREA - 1123.66SFT BALCONY AREA - 193.14SFT

TYPICAL FLOOR FLAT 02 - 3BHK 1635.00SFT

TYPICAL FLOOR FLAT 03 - 3BHK 1615.00SFT