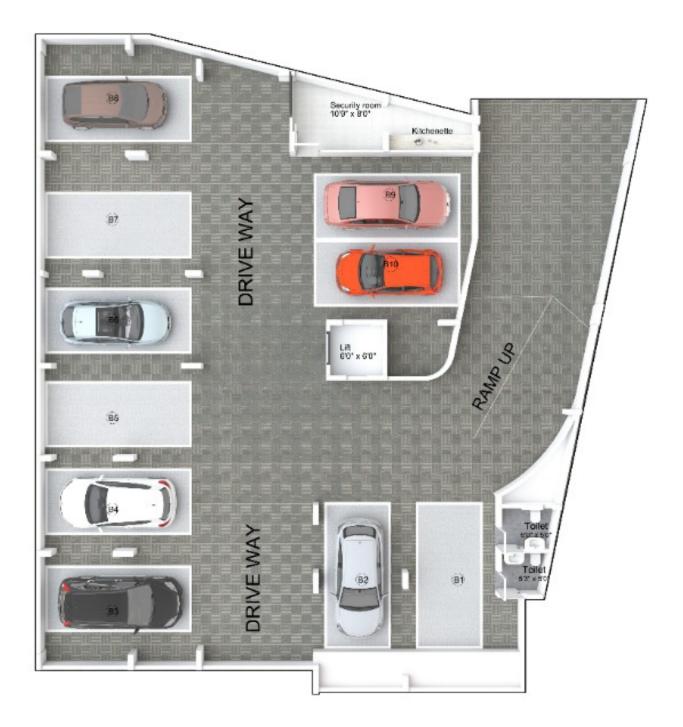

## 14 apartments

14 apartments in a corner plot of area 8244 square feet

**Basement + Ground + Three Floors** 

4 apartments per floor in Typical floor

2 apartments in Ground floor

All apartments open on 2 sides