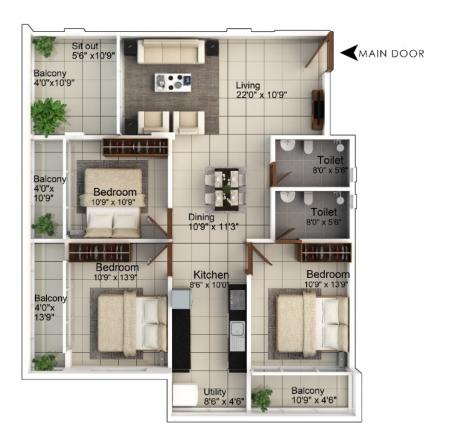

Ν

A

TYPICAL FLOOR FLAT 01 - 2BHK 1160.00SFT

MAHABALESHWARA

PROJECTS

CARPET AREA - 1123.66SFT BALCONY AREA - 193.14SFT

TYPICAL FLOOR FLAT 02 - 3BHK 1635.00SFT

TYPICAL FLOOR FLAT 03 - 3BHK 1615.00SFT