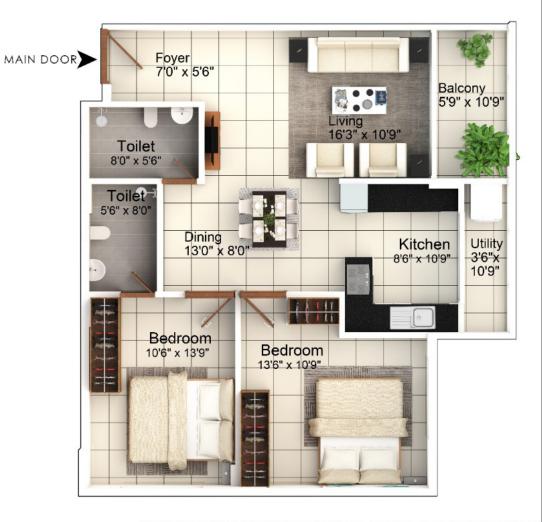

CARPET AREA - 1108.285FT BALCONY AREA - 184.645FT

CARPET AREA - 1108.285FT BALCONY AREA - 184.645FT

TYPICAL FLOOR FLAT 03 - 3BHK 1615.00SFT

Ν

A

TYPICAL FLOOR FLAT 04 - 2BHK 1190.00SFT

CARPET AREA - 811.95SFT BALCONY AREA - 167.64SFT

Ν

A

TYPICAL FLOOR

FLAT 04 - 2BHK

1190.00SFT

CARPET AREA - 811.95SFT BALCONY AREA - 167.64SFT