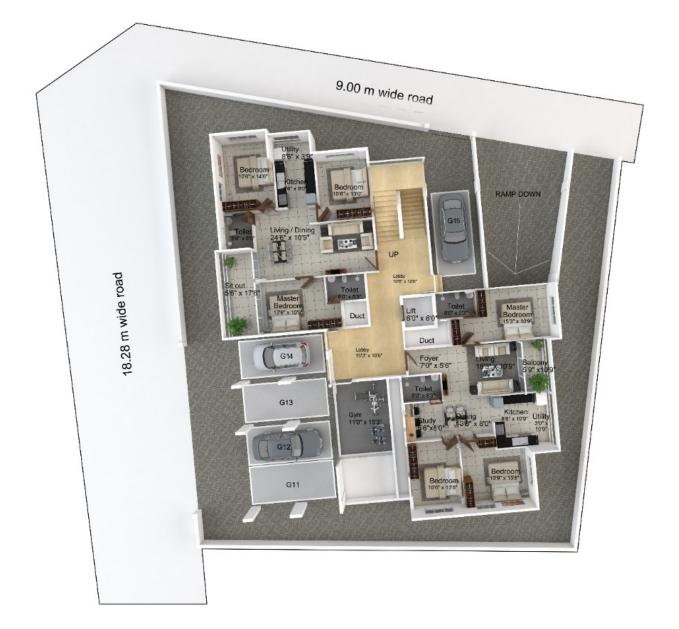

## 14 apartments

14 apartments in a corner plot of area 8244 square feet

**Basement + Ground + Three Floors** 

4 apartments per floor in Typical floor

2 apartments in Ground floor

All apartments open on 2 sides

N

N

GROUND FLOOR

GROUND FLOOR FLAT 01 - 3BHK 1510.00SFT

CARPET AREA - 1080.62SFT BALCONY AREA - 92.53SFT

Ν

A

GROUND FLOOR FLAT 01 - 3BHK 1510.00SFT

GROUND FLOOR FLAT 03 - 3BHK 1430.005FT

RERA CARPET AREA - 1121.73SFT

DISCLAIMER: FURNITURES SHOWN ARE ONLY SUGGESTIVE, PLEASE REFFER SPECIFICATIONS FOR ACCURATE INFORMATION

CLASSIQUE MAYFLOWER

Ν

A

GROUND FLOOR FLAT 03 - 3BHK 1430.005FT