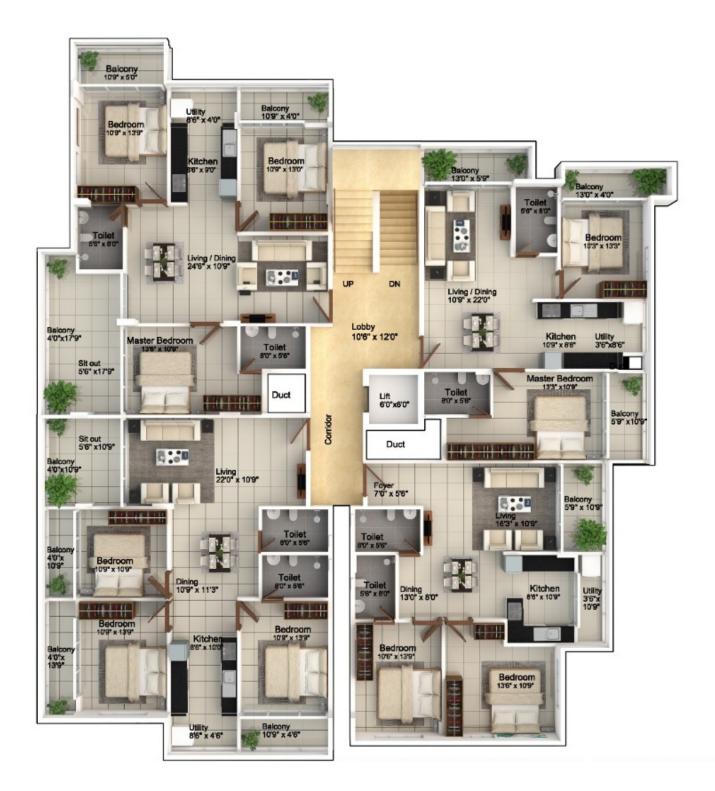

## 14 apartments

14 apartments in a corner plot of area 8244 square feet

**Basement + Ground + Three Floors** 

4 apartments per floor in Typical floor

2 apartments in Ground floor

All apartments open on 2 sides